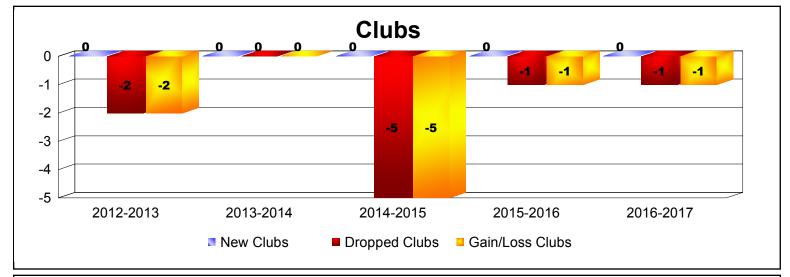

District 5M 13 As of June 2017 Cumulative

| Year      | New<br>Clubs | Dropped<br>Clubs | Gain/<br>Loss<br>Clubs | New<br>Members | Charter<br>Members | Reinstate<br>Members | Transfer<br>Members | Total<br>Member<br>Added | Total<br>Members<br>Dropped | Gain/<br>Loss<br>Members |
|-----------|--------------|------------------|------------------------|----------------|--------------------|----------------------|---------------------|--------------------------|-----------------------------|--------------------------|
| 2012-2013 | 0            | -2               | -2                     | 107            | 0                  | 6                    | 8                   | 121                      | -146                        | -25                      |
| 2013-2014 | 0            | 0                | 0                      | 128            | 0                  | 7                    | 7                   | 142                      | -79                         | 63                       |
| 2014-2015 | 0            | -5               | -5                     | 77             | 4                  | 3                    | 27                  | 111                      | -179                        | -68                      |
| 2015-2016 | 0            | -1               | -1                     | 59             | 3                  | 4                    | 8                   | 74                       | -116                        | -42                      |
| 2016-2017 | 0            | -1               | -1                     | 64             | 0                  | 1                    | 6                   | 71                       | -146                        | -75                      |
| Average   | 0            | -2               | -2                     | 87             | 1                  | 4                    | 11                  | 104                      | -133                        | -29                      |