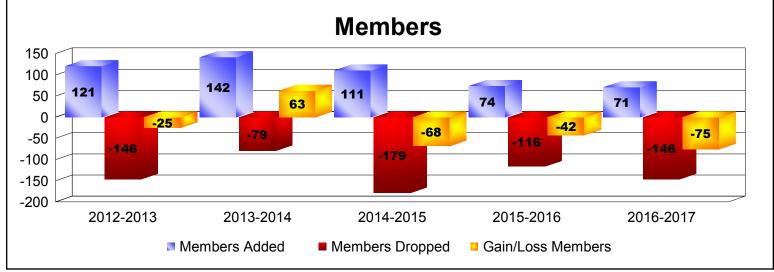

District 5M 13 As of June 2017 Cumulative

| Year      | New<br>Clubs | Dropped<br>Clubs | Gain/<br>Loss<br>Clubs | New<br>Members | Charter<br>Members | Reinstate<br>Members | Transfer<br>Members | Total<br>Member<br>Added | Total<br>Members<br>Dropped | Gain/<br>Loss<br>Members |
|-----------|--------------|------------------|------------------------|----------------|--------------------|----------------------|---------------------|--------------------------|-----------------------------|--------------------------|
| 2012-2013 | 0            | -2               | -2                     | 107            | 0                  | 6                    | 8                   | 121                      | -146                        | -25                      |
| 2013-2014 | 0            | 0                | 0                      | 128            | 0                  | 7                    | 7                   | 142                      | -79                         | 63                       |
| 2014-2015 | 0            | -5               | -5                     | 77             | 4                  | 3                    | 27                  | 111                      | -179                        | -68                      |
| 2015-2016 | 0            | -1               | -1                     | 59             | 3                  | 4                    | 8                   | 74                       | -116                        | -42                      |
| 2016-2017 | 0            | -1               | -1                     | 64             | 0                  | 1                    | 6                   | 71                       | -146                        | -75                      |
| Average   | 0            | -2               | -2                     | 87             | 1                  | 4                    | 11                  | 104                      | -133                        | -29                      |